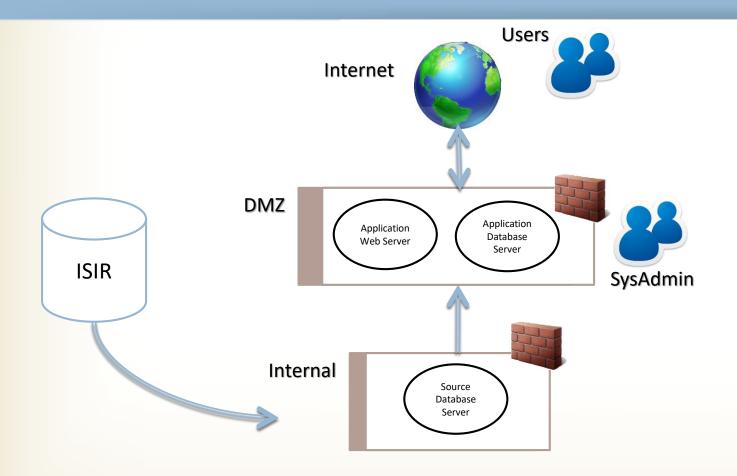

#### Current Colorado Process Flow

#### Current Colorado System Architecture

#### Current Colorado Application Architecture