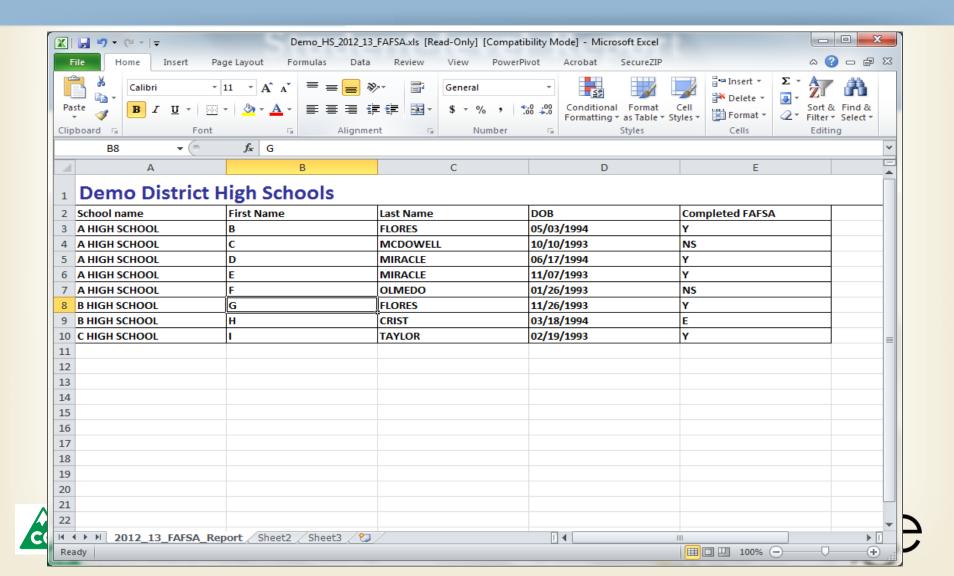

#### Student-level Data Report

| A M TO B TO BOAT                             | hand the                                                                        | And the second se |                        |
|----------------------------------------------|---------------------------------------------------------------------------------|-----------------------------------------------------------------------------------------------------------------------------------------------------------------------------------------------------------------------------------------------------------------------------------------------------------------------------------------------------------------------------------------------------------------------------------------------------------------------------------------------------------------------------------------------------------------------------------------------------------------------------------------------------------------------------------------------------|------------------------|
| E http://highered.colorado.gov/fafsa/HSFAFSA | .CompletionReport/Demo.aspx                                                     | , 𝔎 マ ♂ 🧉 FAFSA Completion Report ×                                                                                                                                                                                                                                                                                                                                                                                                                                                                                                                                                                                                                                                                 | 協 ☆ 礎                  |
| <u>File Edit View Favorites Tools H</u> elp  |                                                                                 |                                                                                                                                                                                                                                                                                                                                                                                                                                                                                                                                                                                                                                                                                                     | 🗴 🍕 Convert 🔻 🛃 Select |
| × Google                                     | ✓ 🚰 Search ✓ 🖓 Share More ≫                                                     |                                                                                                                                                                                                                                                                                                                                                                                                                                                                                                                                                                                                                                                                                                     | Sign In 🔌 🗸            |
| 🟠 🔹 🖾 🔹 🖶 🔹 Page 🔹 Safety 🕶 Tools 🕶 🌘        | A 4                                                                             |                                                                                                                                                                                                                                                                                                                                                                                                                                                                                                                                                                                                                                                                                                     |                        |
|                                              |                                                                                 | Demo Logout                                                                                                                                                                                                                                                                                                                                                                                                                                                                                                                                                                                                                                                                                         |                        |
|                                              | FAFSA Completi                                                                  | on Report                                                                                                                                                                                                                                                                                                                                                                                                                                                                                                                                                                                                                                                                                           |                        |
|                                              | 2014-2015 FAFSA 2013-2014 FAFSA 2012-2013 FAFSA                                 | Fill Out FAFSA HS FAFSA Completion Report                                                                                                                                                                                                                                                                                                                                                                                                                                                                                                                                                                                                                                                           |                        |
|                                              | You are here: HS FAFSA Completion Report » Demo                                 |                                                                                                                                                                                                                                                                                                                                                                                                                                                                                                                                                                                                                                                                                                     |                        |
|                                              | CACG District Report                                                            |                                                                                                                                                                                                                                                                                                                                                                                                                                                                                                                                                                                                                                                                                                     |                        |
|                                              | 2012-13 FAFSA Completion Report                                                 |                                                                                                                                                                                                                                                                                                                                                                                                                                                                                                                                                                                                                                                                                                     |                        |
|                                              |                                                                                 |                                                                                                                                                                                                                                                                                                                                                                                                                                                                                                                                                                                                                                                                                                     |                        |
| _                                            | 2014-2015 FAFSA   2013-2014 FAFSA   2012-2013 FAFSA  <br>Privacy Statement   Tr |                                                                                                                                                                                                                                                                                                                                                                                                                                                                                                                                                                                                                                                                                                     |                        |
|                                              | Copyright 2013 by Colorado Departm                                              | ent of Higher Education                                                                                                                                                                                                                                                                                                                                                                                                                                                                                                                                                                                                                                                                             |                        |

#### Download Option

| Windows Internet Explorer                                                  |  |
|----------------------------------------------------------------------------|--|
| What do you want to do with                                                |  |
| Demo_HS_2012_13_FAFSA.xls?                                                 |  |
| Size: 31.0 KB<br>Type: Microsoft Excel 2003<br>From: highered.colorado.gov |  |
| Open<br>The file won't be saved automatically.                             |  |
|                                                                            |  |
| → Save <u>a</u> s                                                          |  |
| Cancel                                                                     |  |

#### Student-level Report

## FAFSA Report Legend

- Status Options for student level FAFSA completion report
  - NS no signature (student or parent)
  - E Error (Incorrect completion of FAFSA as determined by U.S. Dept. of Ed)
  - Y Complete