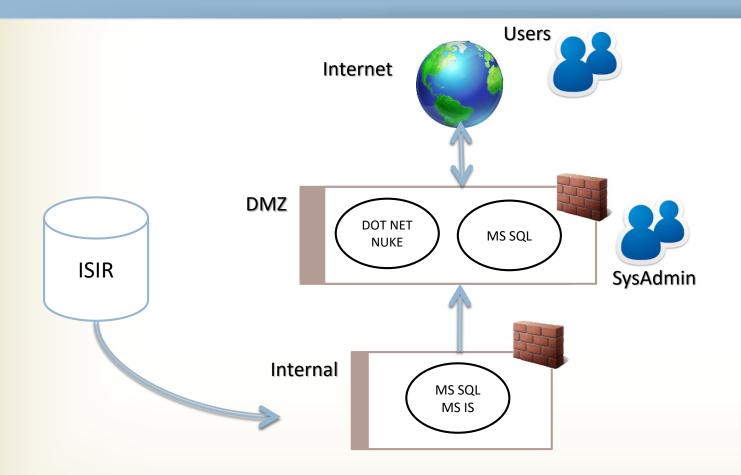

#### Current Colorado Process Flow

#### Current Colorado System Architecture

#### Current Colorado Application Architecture