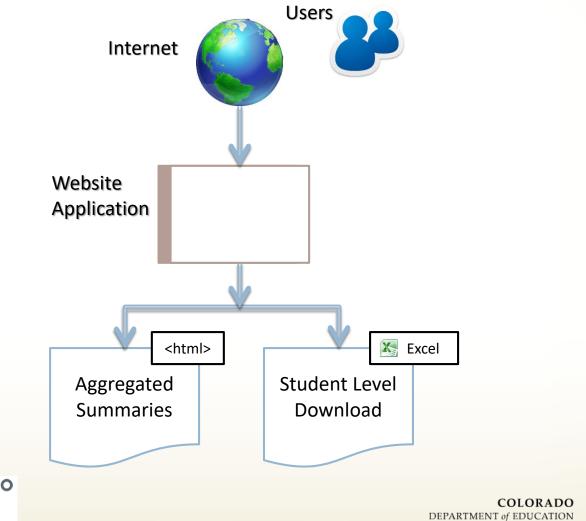

gher education

**COLORADO** 

DEPARTMENT of EDUCATION

- Align FAFSA and higher ed matriculation data points
- Unique identifier (mountain goat)
- History of progress year-over-year



#### Complex Data Simplified

- Data agreements for student-level info
- Access levels with authentication
- Attorney General "thumbs-up"
- Copy of Agreement
- Push system to districts





### Funding the portal

#### Building the portal (6-month project)

- State general funds
- CACG

#### Sustained through general funds

- Data (4 hours per week)
- District support (4 hours per week)
- Partnership to coordinate with districts (DHE & CDE)

DEPARTMENT of EDUCATION

Connecting state & federal resources



# FAFSA Completion Portal

**Elegant, Efficient Simplicity** 





#### Current Colorado Process Flow





#### Current Colorado System Architecture







#### Current Colorado Application Architecture







#### Home Page

#### http://highered.colorado.gov/fafsa/



### Aggregate Data by High Schools

| Lines We Louis - Anna - Ann |                               |                                   |                         |                        |
|-----------------------------------------------------------------------------------------------------------------|-------------------------------|-----------------------------------|-------------------------|------------------------|
| (Colorado.gov/fafsa/                                                                                            |                               | 0 <del>-</del> 0                  | 🥔 🥝 2014-2015 FAFSA 🛛 🗙 | 合