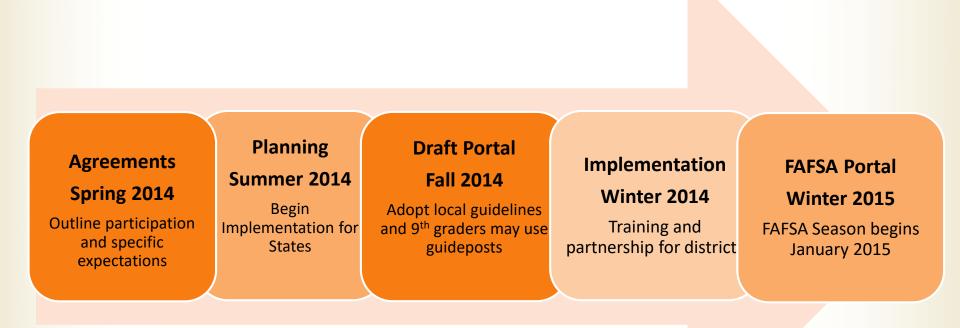

|  |
|                                                                            |  |
| → Save <u>a</u> s                                                          |  |
| Cancel                                                                     |  |





#### Student-level Report



## FAFSA Report Legend

- Status Options for student level FAFSA completion report
  - NS no signature (student or parent)
  - E Error (Incorrect completion of FAFSA as determined by U.S. Dept. of Ed)
  - Y Complete





# How can Colorado help your state implement a FAFSA portal?





#### One-time



**COLORADO** DEPARTMENT of EDUCATION



#### On-going Option 1 – ISIR Data Delivery



COLORADO

DEPARTMENT of EDUCATION



#### On-going Option 2 – ISIR Data Delivery + State



### Implementation Timeline



COLORADO

DEPARTMENT of EDUCATION



#### Next Steps

#### 1. Complete Survey https://www.surveymonkey.com/s/PQ93HC2

2. Follow-up webinar or call for discussion with interested states

#### 3. Complete agreement with Colorado







34

# Thank You





CDHE

#### Questions

Program Contacts:

Beth Bean, Chief Research Officer, CO Dept of Higher Ed, beth.bean@dhe.state.co.us, 303-866-2661

Misti Ruthven, Director, Postsecondary Readiness, CO Dept of Ed, <u>ruthven\_m@cde.state.co.us</u>, 303-866-6206