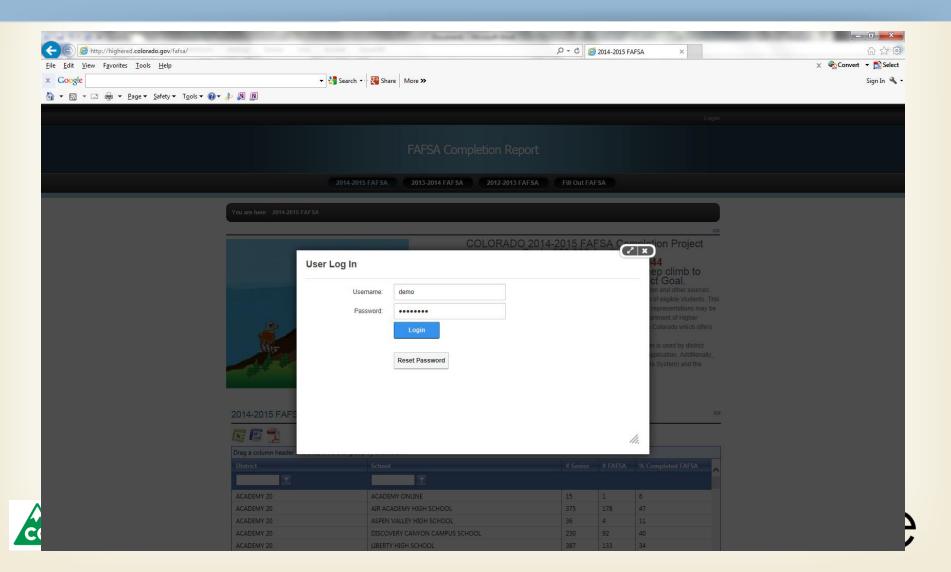

| 24                |
| ADAMS 12 FIVE STAR SCHOOLS                                    | VANTAGE POINT                     | 112      | 8       | 7                 |
| ADAMS COUNTY 14                                               | ADAMS CITY HIGH SCHOOL            | 392      | 86      | 21                |
| ADAMS COUNTY 14                                               | LESTER R ARNOLD HIGH SCHOOL       | 131      | 5       | 3                 |
| ADAMS-ARAPAHOE 28J                                            | APS ONLINE SCHOOL                 | 82       | 2       | 2                 |
| ADAMS-ARAPAHOE 28J                                            | APS ONLINE SCHOOL                 | 82       | 2       | 2                 |

is shown in place of counts 10 or less

### Log-in Page



#### District-level Student Data



| District   | School                         | # Senior | # FAFSA | % Completed FAFSA | - |
|------------|--------------------------------|----------|---------|-------------------|---|
| <b>T</b>   |                                |          |         |                   | Í |
| ACADEMY 20 | ACADEMY ONLINE                 | 15       | 3       | 20                |   |
| ACADEMY 20 | AIR ACADEMY HIGH SCHOOL        | 375      | 193     | 51                |   |
| ACADEMY 20 | ASPEN VALLEY HIGH SCHOOL       | 36       | 5       | 13                |   |
| ACADEMY 20 | DISCOVERY CANYON CAMPUS SCHOOL | 230      | 101     | 43                |   |
| ACADEMY 20 | LIBERTY HIGH SCHOOL            | 387      | 147     | 37                |   |

#### Student-leve